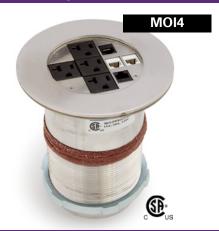

MOI4 | MOI6-REC | MOI8-REC

{{**{{{{{}}}}}}**}

## **HOW TO ORDER**

STEP 0 » Choose Poke-Through (MOI4)