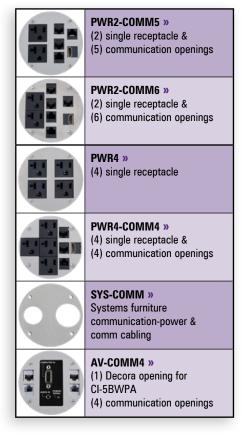

### STEP @ » Choose Configuration \*

\*Configuration does not include communication components

**EXAMPLE:** M0I4-PWR4-C0MM4