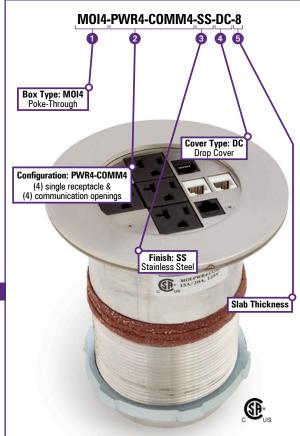

MOI4 | MOI6-REC | MOI8-REC

{{**{{{{{}}}}}}**}

### STEP @ » Choose Configuration \*

\*Configuration does not include communication components

**EXAMPLE:** M0I4-PWR4-C0MM4

### STEP 3 » Choose Cover Finish

### Stainless Steel Add: -SS

Cover Types:
Drop Cover
Threaded Coin
Threaded Security
Articulated Hinged Cover
Articulated Hinged Cover 1/4 Turn

### **STEP 4** » Choose **Cover Type**

### STEP 5 » Specify Slab Thickness

Must specify when ordering to achieve proper collar size of threaded pipe