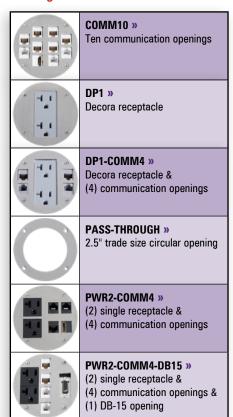

### STEP @ » Choose Configuration \*

\*Configuration does not include communication components

**EXAMPLE:** M0I4-PWR4-C0MM4