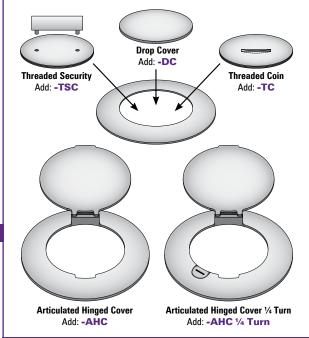

### **STEP 4** » Choose **Cover Type**

### Stainless Steel Add: -SS

Cover Types:
Drop Cover
Threaded Coin
Threaded Security
Articulated Hinged Cover
Articulated Hinged Cover 1/4 Turn