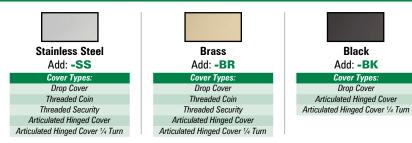

## STEP 3 » Choose Cover Finish

PWR2-COMM5 » (2) single receptacle & (5) communication openings

(2) single receptacle & (6) communication openings

(4) single receptacle

PWR4-COMM4 » (4) single receptacle & (4) communication openings