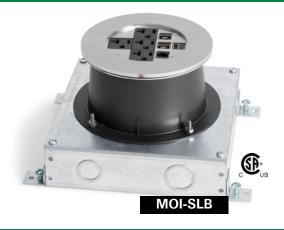

**Commercial Floor Boxes** 

Access Boxes | 1101 Rectangular Boxes | 32 Round Boxes | In-Slab | Nozzles 

# HOW TO ORDE

## STEP 0 » Choose In-Slab (MOI-SLB)



#### **STEP 9 » Choose Configuration \***

#### \*Configuration does not include communication components



Decora receptacle & (4) communication openings





(2) single receptacle & (4) communication openings &

#### EXAMPLE: MOI-SI B-PWR4-COMM4

## STEP 3 » Choose Cover Finish





PWR2-COMM5 » (2) single receptacle & (5) communication openings

(2) single receptacle & (6) communication openings

(4) single receptacle

PWR4-COMM4 » (4) single receptacle & (4) communication openings

#### SYS-COMM » Systems furniture communication-power & comm cabling

AV-COMM4 » (1) Decora opening for **CI-5BWPA** (4) communication openings



### STEP **3** » Choose **Cover Type**



Ð