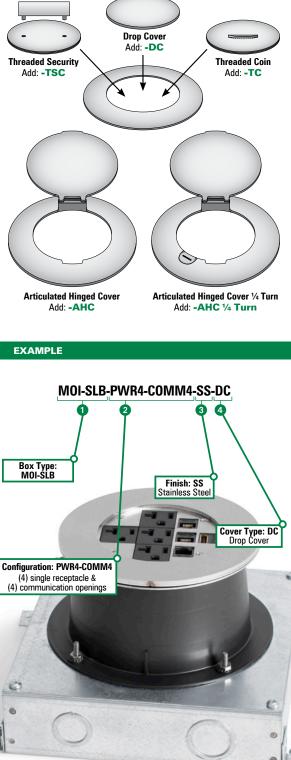

#### EXAMPLE: MOI-SI B-PWR4-COMM4

## STEP 3 » Choose Cover Finish

PWR2-COMM5 » (2) single receptacle & (5) communication openings

(2) single receptacle & (6) communication openings

(4) single receptacle

PWR4-COMM4 » (4) single receptacle & (4) communication openings

### STEP **3** » Choose **Cover Type**

Ð