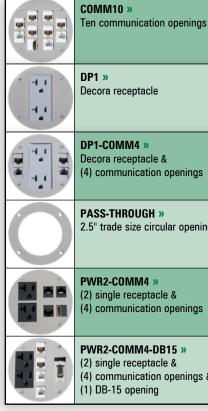

#### **STEP 9 » Choose Configuration \***

#### \*Configuration does not include communication components

Decora receptacle & (4) communication openings

(2) single receptacle & (4) communication openings &