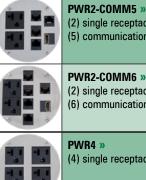

## STEP 3 » Choose Cover Finish

PWR2-COMM5 » (2) single receptacle & (5) communication openings

(2) single receptacle & (6) communication openings

(4) single receptacle

PWR4-COMM4 » (4) single receptacle & (4) communication openings