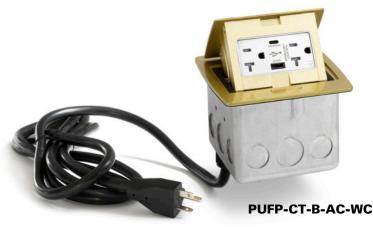

### Spill Proof Kitchen Pop Up Receptacles

ETL tested and approved for use in kitchen countertops

Lew Electric Fittings Company, Augusta, GA 30906

| PUFP-CT-B-GFI-WC                                           | PUFP-CT-NS-GFI-WC                      |
|------------------------------------------------------------|----------------------------------------|
| PUFP-CT-B-AC-WC                                            | PUFP-CT-NS-AC-WC                       |
| PUFP-CT-BK-GFI-WC                                          | PUFP-CT-WT-GFI-WC                      |
| PUFP-CT-BK-AC-WC                                           | PUFP-CT-WT-AC-WC                       |
| PUFP-CT-DB-GFI-WC                                          | PUFP-CT-SS-GFI-WC                      |
| PUFP-CT-DB-AC-WC                                           | PUFP-CT-SS-AC-WC                       |
| PUFP-CT-BK-GFI-WC<br>PUFP-CT-BK-AC-WC<br>PUFP-CT-DB-GFI-WC | PUFP-CT-WT-GFI-WC<br>PUFP-CT-SS-GFI-WC |