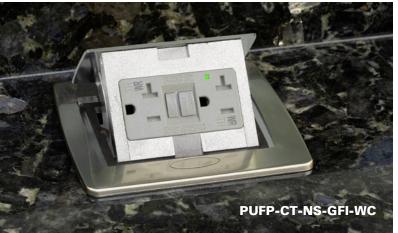

### Spill Proof Kitchen Pop Up Receptacles

ETL tested and approved for use in kitchen countertops

Lew Electric Fittings Company, Augusta, GA 30906

| PUFP-CT-B-GFI-WC                                           | PUFP-CT-NS-GFI-WC                      |
|------------------------------------------------------------|----------------------------------------|
| PUFP-CT-B-AC-WC                                            | PUFP-CT-NS-AC-WC                       |
| PUFP-CT-BK-GFI-WC                                          | PUFP-CT-WT-GFI-WC                      |
| PUFP-CT-BK-AC-WC                                           | PUFP-CT-WT-AC-WC                       |
| PUFP-CT-DB-GFI-WC                                          | PUFP-CT-SS-GFI-WC                      |
| PUFP-CT-DB-AC-WC                                           | PUFP-CT-SS-AC-WC                       |
| PUFP-CT-BK-GFI-WC<br>PUFP-CT-BK-AC-WC<br>PUFP-CT-DB-GFI-WC | PUFP-CT-WT-GFI-WC<br>PUFP-CT-SS-GFI-WC |