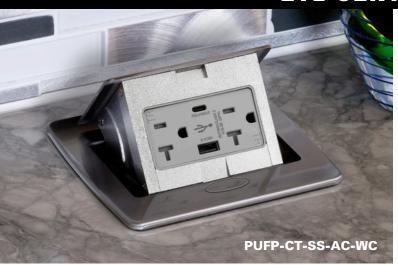

### Spill Proof Kitchen Pop Up Receptacles

ETL tested and approved for use in kitchen countertops

Lew Electric Fittings Company, Augusta, GA 30906

| PUFP-CT-B-GFI-WC                                           | PUFP-CT-NS-GFI-WC                      |
|------------------------------------------------------------|----------------------------------------|
| PUFP-CT-B-AC-WC                                            | PUFP-CT-NS-AC-WC                       |
| PUFP-CT-BK-GFI-WC                                          | PUFP-CT-WT-GFI-WC                      |
| PUFP-CT-BK-AC-WC                                           | PUFP-CT-WT-AC-WC                       |
| PUFP-CT-DB-GFI-WC                                          | PUFP-CT-SS-GFI-WC                      |
| PUFP-CT-DB-AC-WC                                           | PUFP-CT-SS-AC-WC                       |
| PUFP-CT-BK-GFI-WC<br>PUFP-CT-BK-AC-WC<br>PUFP-CT-DB-GFI-WC | PUFP-CT-WT-GFI-WC<br>PUFP-CT-SS-GFI-WC |