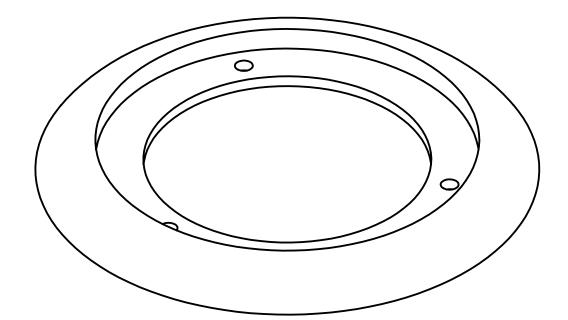

NIC LE PLATED, FLANGE 5 1/4" DIAMETER [3] 8/32 X 1.23 MOUNTING SCREW INCLUDED

2

1

Е

D

С

| LEW ELECTRIC<br>FITTINGS COMPANY<br>SERVING THE ELECTRICAL INDUSTRY SINCE 1901<br>371 Randy Road, Carol Stream, IL 60188<br>PHONE: 630.665.2075 |           |      |            |        |          |             |      |          |
|-------------------------------------------------------------------------------------------------------------------------------------------------|-----------|------|------------|--------|----------|-------------|------|----------|
| JNLESS OTHERWISE SPECIFIED:                                                                                                                     | -         | NAME | DATE       |        |          |             |      |          |
| DIMENSIONS ARE IN INCHES<br>OLERANCES:<br>RACTIONAL±<br>NIGULAR: MACH± BEND±<br>WO PLACE DECIMAL±<br>HREE PLACE DECIMAL±                        | DRAWN     | PJG  | 11/29/2007 |        |          |             |      |          |
|                                                                                                                                                 |           |      |            | TITLE: |          |             |      |          |
|                                                                                                                                                 |           |      |            |        | SCF-1-NS |             |      |          |
|                                                                                                                                                 |           |      |            |        |          |             |      |          |
| NTERPRET GEOMETRIC                                                                                                                              |           |      |            |        |          |             |      |          |
| OLERANCING PER:                                                                                                                                 | COMMENTS: |      |            |        |          |             |      |          |
|                                                                                                                                                 |           |      |            | SIZE   |          | NG. NO. REV |      |          |
| NISH                                                                                                                                            | -         |      |            | С      | L        | 00157       |      | A        |
| DO NOT SCALE DRAWING                                                                                                                            |           |      |            |        | 1        | WEIGHT:     | SHEE | T 7 OF 8 |
|                                                                                                                                                 | 2         |      |            |        |          | 1           |      |          |

3

4