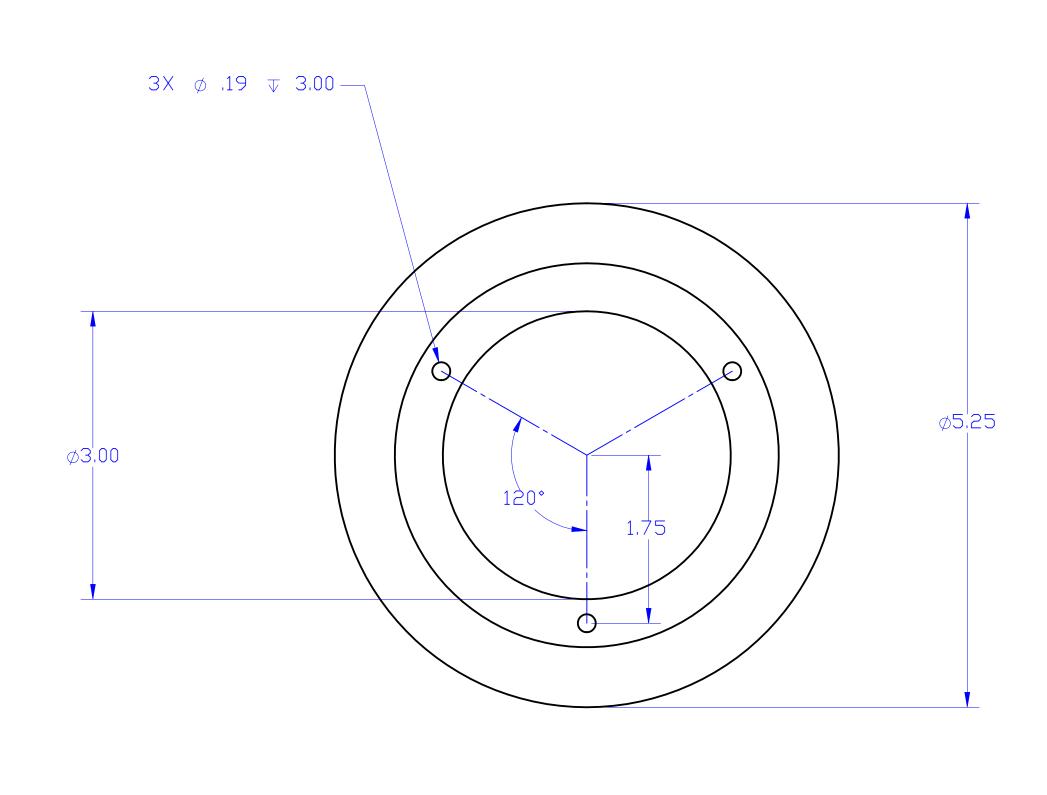

NIC LE PLATED, FLANGE 5 1/4" DIAMETER [3] 8/32 X 1.23 MOUNTING SCREW INCLUDED

2

1

Е

D

С

| LEW ELECTRIC<br>FITTINGS COMPANY<br>SERVING THE ELECTRICAL INDUSTRY SINCE 1901<br>371 Randy Road, Carol Stream, IL 60188<br>PHONE: 630.665.2075 |           |      |            |        |          |             |      |          |
|-------------------------------------------------------------------------------------------------------------------------------------------------|-----------|------|------------|--------|----------|-------------|------|----------|
| JNLESS OTHERWISE SPECIFIED:                                                                                                                     | -         | NAME | DATE       |        |          |             |      |          |
| DIMENSIONS ARE IN INCHES<br>OLERANCES:<br>RACTIONAL±<br>NIGULAR: MACH± BEND±<br>WO PLACE DECIMAL±<br>HREE PLACE DECIMAL±                        | DRAWN     | PJG  | 11/29/2007 |        |          |             |      |          |
|                                                                                                                                                 |           |      |            | TITLE: |          |             |      |          |
|                                                                                                                                                 |           |      |            |        | SCF-1-NS |             |      |          |
|                                                                                                                                                 |           |      |            |        |          |             |      |          |
| NTERPRET GEOMETRIC                                                                                                                              |           |      |            |        |          |             |      |          |
| OLERANCING PER:                                                                                                                                 | COMMENTS: |      |            |        |          |             |      |          |
|                                                                                                                                                 |           |      |            | SIZE   |          | NG. NO. REV |      |          |
| NISH                                                                                                                                            | -         |      |            | С      | L        | 00157       |      | A        |
| DO NOT SCALE DRAWING                                                                                                                            |           |      |            |        | 1        | WEIGHT:     | SHEE | T 7 OF 8 |
|                                                                                                                                                 | 2         |      |            |        |          | 1           |      |          |

3

4