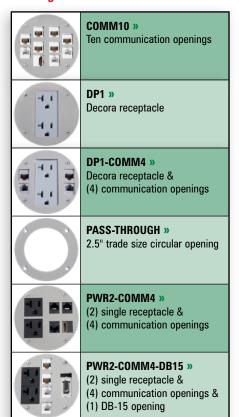

#### STEP @ » Choose Configuration \*

\*Configuration does not include communication components

For In Slab >> MOI-SLB-COMM10 **EXAMPLE:** For **Poke Through >> MOI**-COMM10;