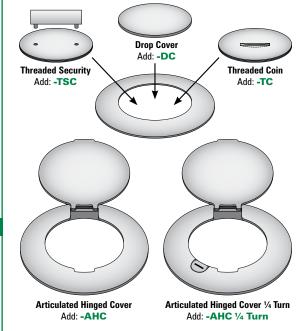

### STEP 3 » Choose Cover Finish

#### **Stainless Steel**

Add: -SS

Cover Types: Drop Cover Threaded Coin Threaded Security Articulated Hinged Cover Articulated Hinged Cover 1/4 Turn

#### **Brass** Add: -BR

Cover Types: Drop Cover Threaded Coin Threaded Security Articulated Hinged Cover

Articulated Hinged Cover 1/4 Turn

#### Black\* Add: -BK

Cover Types: Drop Cover only

## STEP 4 » Choose Cover Type