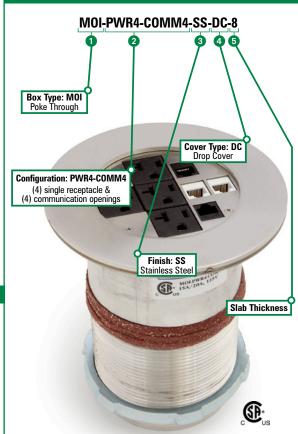

#### STEP 0 » Choose Poke Through (MOI) or In Slab (MOI-SLB)

#### STEP @ » Choose Configuration \*

\*Configuration does not include communication components

For In Slab >> MOI-SLB-COMM10 **EXAMPLE:** For **Poke Through >> MOI**-COMM10;

### STEP 3 » Choose Cover Finish

#### **Stainless Steel**

Add: -SS

Cover Types: Drop Cover Threaded Coin Threaded Security Articulated Hinged Cover Articulated Hinged Cover 1/4 Turn

## STEP 4 » Choose Cover Type

#### STEP 5 » Specify Slab Thickness

>> Must specify when ordering to achieve proper collar size of threaded pipe