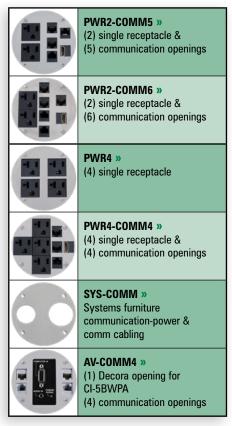

#### STEP @ » Choose Configuration \*

\*Configuration does not include communication components

For In Slab >> MOI-SLB-COMM10 **EXAMPLE:** For **Poke Through >> MOI**-COMM10;