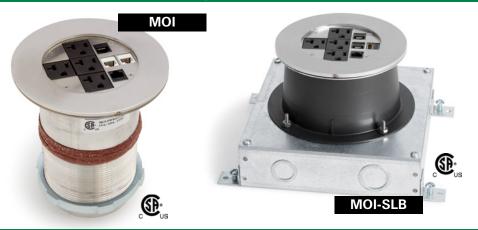

#### STEP 0 » Choose Poke Through (MOI) or In Slab (MOI-SLB)

#### STEP @ » Choose Configuration \*

\*Configuration does not include communication components

For In Slab >> MOI-SLB-COMM10 **EXAMPLE:** For **Poke Through >> MOI**-COMM10;